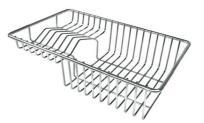

### **OPTIONAL ACCESSORIES**

Black grid 8100 619

Chopping board (USA) 8644 034

Stainless steel plate rack 8100 154 \* only in combination with the accessory 8644 034

Twin Chopping Board 8644 102

Stainless Steel dishes holder 8100 303 \* only in combination with the accessory 8644 102