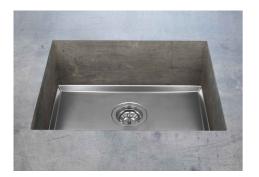

Kitchen Sinks

Code: 5532 906

PVD Gun Metal AISI 304 Stainless steel Foster brushed

### DETAILS

| Series            | Phantom Base                                |
|-------------------|---------------------------------------------|
| Coloring          | Gun Metal                                   |
| Finish            | PVD                                         |
| Material          | AISI 304 stainless steel                    |
| Texture           | Foster brushed                              |
| Dimensions        | 3] <sup>9/16</sup> " x ]9 <sup>9/16</sup> " |
| Standard fittings | Drain<br>Boxed packing                      |
| Built-in hole     | View technical data sheet                   |

| Bowl dimension                  | 30" x 18"                                                                                                                                                                                                                                                                                                                                      |
|---------------------------------|------------------------------------------------------------------------------------------------------------------------------------------------------------------------------------------------------------------------------------------------------------------------------------------------------------------------------------------------|
| Number of bowls                 | 1 bowl                                                                                                                                                                                                                                                                                                                                         |
| Waste fitting                   | 3,5" drain                                                                                                                                                                                                                                                                                                                                     |
| FEATURES                        |                                                                                                                                                                                                                                                                                                                                                |
| GUN METAL                       | The Gun Metal finish is obtained by treating steel with a physical process called PVD (Phisical Vacuum Deposition) which deposits particles of noble metals on the surface. The result is a unique and refined aesthetic effect, and an improvement of the mechanical properties of the steel which is more resistant to impact and scratches. |
| PHANTOM BASE 20 mm              | The Phantom BASE sink's bottoms are specifically engineered to be coupled with sinks made<br>out of slabs. The perimetric trough makes for a simple and perfect installation. This version of<br>Phantom BASE is meant for slabs of 20mm thickness.                                                                                            |
| PHANTOM BASE WITHOUT<br>WELDING | The steel bottom Phantom BASE solves the problem of water draining of slab sinks, because<br>the slope built into the moulded bottom ensures perfect draining. The radius and sloped profile<br>of Phantom BASE guarantee great practicality and hygiene in everyday cleaning.                                                                 |
| High thickness                  | 1.5 mm thick steel. A significant thickness, which guarantees the maximum sturdiness and durability.                                                                                                                                                                                                                                           |
| Small radius                    | Bowls with squared shapes with a modern design and an increased capacity, for a minimal aesthetics connected with an extreme practicity.                                                                                                                                                                                                       |
| Basket 3,5" waste fitting       | The drain is equipped with a large 3.5" drain, with the practical basket cap that prevents the discharge of solid parts.                                                                                                                                                                                                                       |