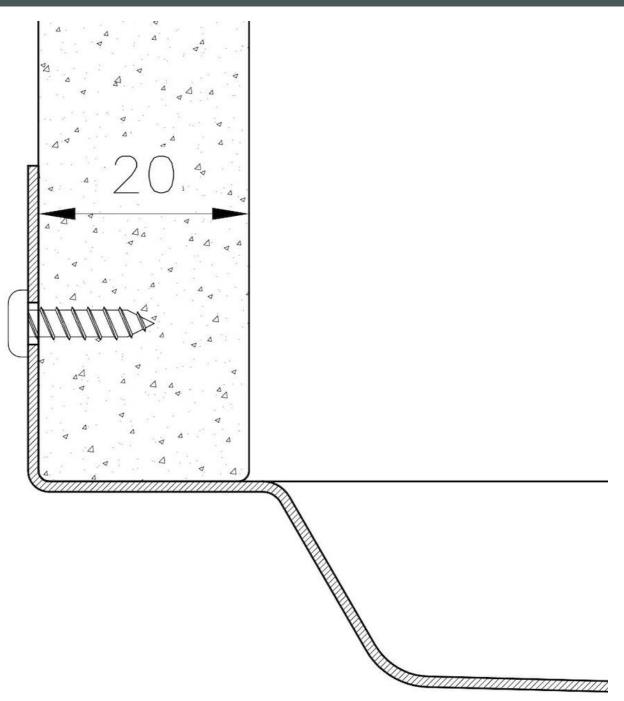

| Bowl dimension                  | 30" x 18"                                                                                                                                                                                                                                                                                                                                      |
|---------------------------------|------------------------------------------------------------------------------------------------------------------------------------------------------------------------------------------------------------------------------------------------------------------------------------------------------------------------------------------------|
| Number of bowls                 | 1 bowl                                                                                                                                                                                                                                                                                                                                         |
| Waste fitting                   | 3,5" drain                                                                                                                                                                                                                                                                                                                                     |
| FEATURES                        |                                                                                                                                                                                                                                                                                                                                                |
| GUN METAL                       | The Gun Metal finish is obtained by treating steel with a physical process called PVD (Phisical Vacuum Deposition) which deposits particles of noble metals on the surface. The result is a unique and refined aesthetic effect, and an improvement of the mechanical properties of the steel which is more resistant to impact and scratches. |
| PHANTOM BASE 20 mm              | The Phantom BASE sink's bottoms are specifically engineered to be coupled with sinks made<br>out of slabs. The perimetric trough makes for a simple and perfect installation. This version of<br>Phantom BASE is meant for slabs of 20mm thickness.                                                                                            |
| PHANTOM BASE WITHOUT<br>WELDING | The steel bottom Phantom BASE solves the problem of water draining of slab sinks, because<br>the slope built into the moulded bottom ensures perfect draining. The radius and sloped profile<br>of Phantom BASE guarantee great practicality and hygiene in everyday cleaning.                                                                 |
| High thickness                  | 1.5 mm thick steel. A significant thickness, which guarantees the maximum sturdiness and durability.                                                                                                                                                                                                                                           |
| Small radius                    | Bowls with squared shapes with a modern design and an increased capacity, for a minimal aesthetics connected with an extreme practicity.                                                                                                                                                                                                       |
| Basket 3,5" waste fitting       | The drain is equipped with a large 3.5" drain, with the practical basket cap that prevents the discharge of solid parts.                                                                                                                                                                                                                       |