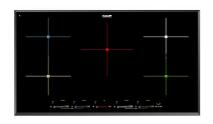

### **RECOMMENDED PAIRINGS**

**Faucet Capri** 8467 005

Faucet Salina 8487 005

Milano Cooktop 4 burners inLine 7640 900

Milano Induction Cooktop 5 Plate 7390 945