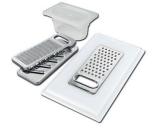

Stainless steel perforated pan 8151 000 \* only in combination with the accessory 8644 102

Grating kit complete with ring support and food collection tray 8159 101

\* only in combination with the accessory 8644 102