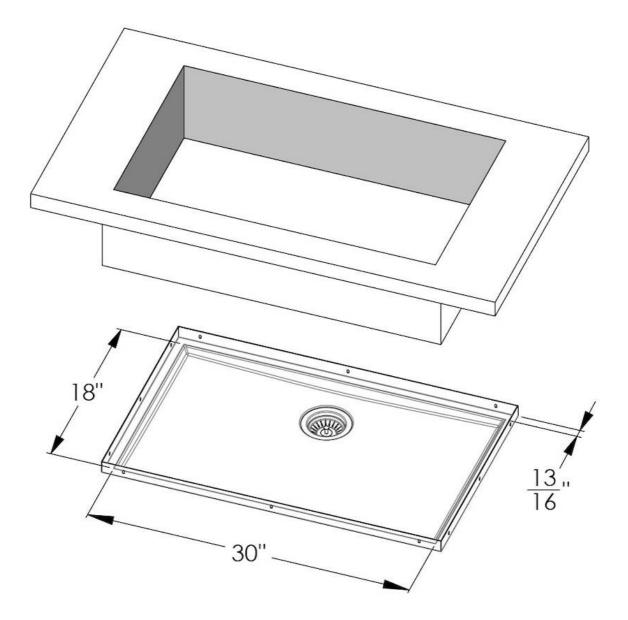

### DETAILS

| Series            | Phantom Base                                |
|-------------------|---------------------------------------------|
| Coloring          | Gun Metal                                   |
| Finish            | PVD                                         |
| Material          | AISI 304 stainless steel                    |
| Texture           | Foster brushed                              |
| Dimensions        | 3] <sup>9/16</sup> " x ]9 <sup>9/16</sup> " |
| Standard fittings | Drain<br>Boxed packing                      |
| Built-in hole     | View technical data sheet                   |

| Bowl dimension                  | 30" x 18"                                                                                                                                                                                                                                                                                                                                      |
|---------------------------------|------------------------------------------------------------------------------------------------------------------------------------------------------------------------------------------------------------------------------------------------------------------------------------------------------------------------------------------------|
| Number of bowls                 | 1 bowl                                                                                                                                                                                                                                                                                                                                         |
| Waste fitting                   | 3,5" drain                                                                                                                                                                                                                                                                                                                                     |
| FEATURES                        |                                                                                                                                                                                                                                                                                                                                                |
| GUN METAL                       | The Gun Metal finish is obtained by treating steel with a physical process called PVD (Phisical Vacuum Deposition) which deposits particles of noble metals on the surface. The result is a unique and refined aesthetic effect, and an improvement of the mechanical properties of the steel which is more resistant to impact and scratches. |
| PHANTOM BASE 20 mm              | The Phantom BASE sink's bottoms are specifically engineered to be coupled with sinks made<br>out of slabs. The perimetric trough makes for a simple and perfect installation. This version of<br>Phantom BASE is meant for slabs of 20mm thickness.                                                                                            |
| PHANTOM BASE WITHOUT<br>WELDING | The steel bottom Phantom BASE solves the problem of water draining of slab sinks, because<br>the slope built into the moulded bottom ensures perfect draining. The radius and sloped profile<br>of Phantom BASE guarantee great practicality and hygiene in everyday cleaning.                                                                 |
| High thickness                  | 1.5 mm thick steel. A significant thickness, which guarantees the maximum sturdiness and durability.                                                                                                                                                                                                                                           |
| Small radius                    | Bowls with squared shapes with a modern design and an increased capacity, for a minimal aesthetics connected with an extreme practicity.                                                                                                                                                                                                       |
| Basket 3,5" waste fitting       | The drain is equipped with a large 3.5" drain, with the practical basket cap that prevents the discharge of solid parts.                                                                                                                                                                                                                       |