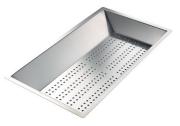

Stainless steel perforated pan 8151 000 \* only in combination with the accessory 8644 102

Grating kit complete with ring support and food collection tray 8159 101

\* only in combination with the accessory 8644 102