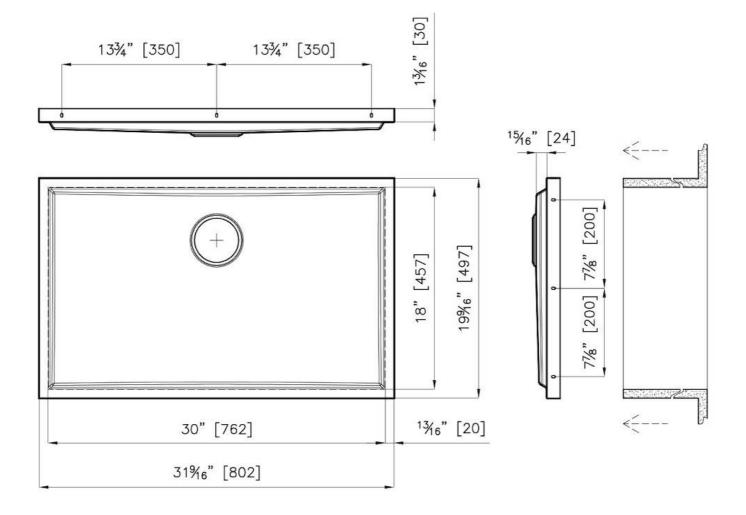

### DETAILS

| Series            | Phantom Base                                |
|-------------------|---------------------------------------------|
| Coloring          | Gun Metal                                   |
| Finish            | PVD                                         |
| Material          | AISI 304 stainless steel                    |
| Texture           | Foster brushed                              |
| Dimensions        | 3] <sup>9/16</sup> " x ]9 <sup>9/16</sup> " |
| Standard fittings | Drain<br>Boxed packing                      |
| Built-in hole     | View technical data sheet                   |

| Bowl dimension                  | 30" x 18"                                                                                                                                                                                                                                                                                                                                      |
|---------------------------------|------------------------------------------------------------------------------------------------------------------------------------------------------------------------------------------------------------------------------------------------------------------------------------------------------------------------------------------------|
| Number of bowls                 | 1 bowl                                                                                                                                                                                                                                                                                                                                         |
| Waste fitting                   | 3,5" drain                                                                                                                                                                                                                                                                                                                                     |
| FEATURES                        |                                                                                                                                                                                                                                                                                                                                                |
| GUN METAL                       | The Gun Metal finish is obtained by treating steel with a physical process called PVD (Phisical Vacuum Deposition) which deposits particles of noble metals on the surface. The result is a unique and refined aesthetic effect, and an improvement of the mechanical properties of the steel which is more resistant to impact and scratches. |
| PHANTOM BASE 20 mm              | The Phantom BASE sink's bottoms are specifically engineered to be coupled with sinks made<br>out of slabs. The perimetric trough makes for a simple and perfect installation. This version of<br>Phantom BASE is meant for slabs of 20mm thickness.                                                                                            |
| PHANTOM BASE WITHOUT<br>WELDING | The steel bottom Phantom BASE solves the problem of water draining of slab sinks, because<br>the slope built into the moulded bottom ensures perfect draining. The radius and sloped profile<br>of Phantom BASE guarantee great practicality and hygiene in everyday cleaning.                                                                 |
| High thickness                  | 1.5 mm thick steel. A significant thickness, which guarantees the maximum sturdiness and durability.                                                                                                                                                                                                                                           |
| Small radius                    | Bowls with squared shapes with a modern design and an increased capacity, for a minimal aesthetics connected with an extreme practicity.                                                                                                                                                                                                       |
| Basket 3,5" waste fitting       | The drain is equipped with a large 3.5" drain, with the practical basket cap that prevents the discharge of solid parts.                                                                                                                                                                                                                       |