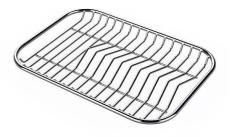

### **OPTIONAL ACCESSORIES**

Black grid 8100 619

Chopping board (USA) 8644 034

Stainless steel plate rack 8100 154 \* only in combination with the accessory 8644 034

Twin Chopping Board 8644 102

Stainless Steel dishes holder 8100 303 \* only in combination with the accessory 8644 102